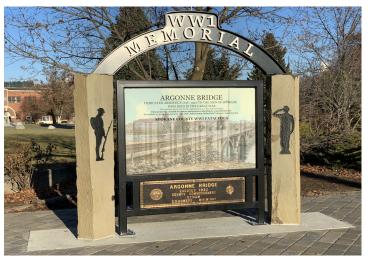

### Millwood Argonne Bridge Memorial Erected, Local Fallen Heroes Honored on Veterans Day

Thanks to so many people who make up a vital part of the Millwood community—including the Daughters and Sons of the American Revolution, Millwood History Enthusiasts, Project Chair Rae Anna Victor, the City of Millwood, Inland Empire Paper Company, over a dozen financial contributors, and so many more—a new WWI Memorial was installed and dedicated on the corner of Argonne Rd and Empire Ave in Millwood on Veterans Day at the 11th hour of the 11th day of the 11th month to commemorate the end of the first World War and to pay homage to the more than 200 local boys who made the ultimate sacrifice for our freedom as Americans and for others around the world.

The Argonne Bridge was originally built and then dedicated on November 11, 1920 with the plaque at the bottom of the memorial above. It was named after the Battle of Argonne Forest in September 1918, one of the bloodiest battles during WWI. But that plaque and others had been misplaced during the bridge's reconstruction many years later. Thankfully, that original bronze plaque was recovered recently and is now embedded at the base of the memorial as it should be. And the names of our fallen local heroes are honorably inscribed on the front of the memorial for as long as it stands.